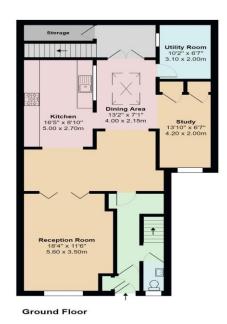

## Accommodation

This attractive home benefits from a recently landscaped garden. The accommodation downstairs comprises of an entrance hall, cloakroom, living room and spacious kitchen/reception area with a separate utility. Upstairs are three bedrooms and the family bathroom with an added feature of bedroom two opening onto the newly decked garden area. There is off street parking on road level.

Milner Road, Caterham CR3 Gross Internal Area 1421sq ft / 132sq meters

Whilst every attempt has been made to ensure the accuracy of the Reorptan shown, all measurements, positioning fixtures fittings and any other data shown are an approximate interpretation for flustratine purposes only and are not to scale. No responsibility is taken for any errors, omission, miss-statement or use of data shown.