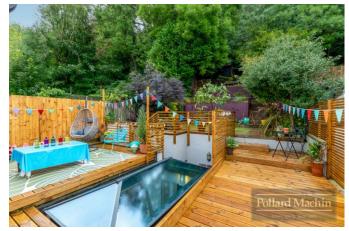

## Accommodation

This attractive home benefits from a recently landscaped garden. The accommodation downstairs comprises of an entrance hall, cloakroom, living room and spacious kitchen/reception area with a separate utility. Upstairs are three bedrooms and the family bathroom with an added feature of bedroom two opening onto the newly decked garden area. There is off street parking on road level.