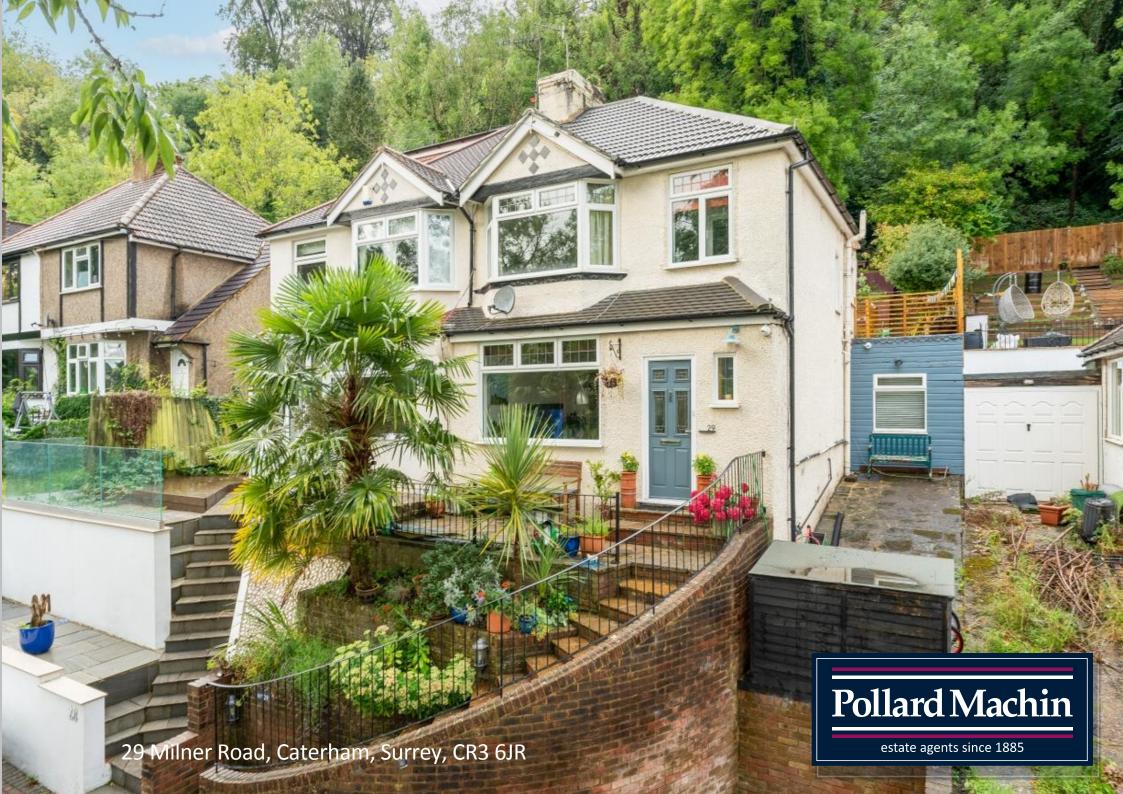

## Description

An extended three bedroom semi detached house situated in a private cul de sac with generous views of Caterham Valley. EPC rating C. Council tax band D.

## Accommodation

This attractive home benefits from a recently landscaped garden. The accommodation downstairs comprises of an entrance hall, cloakroom, living room and spacious kitchen/reception area with a separate utility. Upstairs are three bedrooms and the family bathroom with an added feature of bedroom two opening onto the newly decked garden area. There is off street parking on road level.

## Location

The property is approximately half a mile from the heart of the Caterham town centre which offers a range of local shops and choice of supermarkets as well as pubs, restaurants and takeaways. There is a good choice of schools in the local area including St Johns, Caterham School, de Stafford and Oakhurst. There are also a number of walks nearby with access on to the North Downs Way as well as Golf clubs, Caterham Rugby Club, Bowls and Cricket clubs locally and the De Stafford Sports centre nearby. Caterham station has regular trains to London via East Croydon (Approx 45 Mins) and buses run nearby. The M25 is approximately 3 miles to the south. There is a footpath close by that leads to Burntwood Lane and de Stafford school and another nearby that leads to local shops and buses.