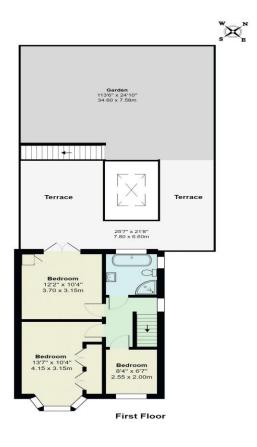

## Accommodation

This attractive home benefits from a recently landscaped garden. The accommodation downstairs comprises of an entrance hall, cloakroom, living room and spacious kitchen/reception area with a separate utility. Upstairs are three bedrooms and the family bathroom with an added feature of bedroom two opening onto the newly decked garden area. There is off street parking on road level.

Milner Road, Caterham CR3 Gross Internal Area 1421sq ft / 132sq meters

Whilst every attempt has been made to ensure the accuracy of the Reorptan shown, all measurements, positioning fixtures fittings and any other data shown are an approximate interpretation for flustratine purposes only and are not to scale. No responsibility is taken for any errors, omission, miss-statement or use of data shown.